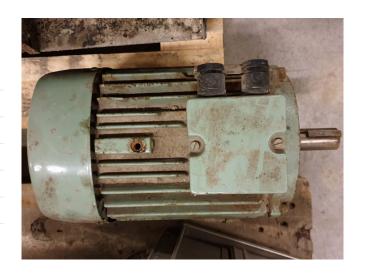

#### **Used VEM Motors VDF-0530**

Used VEM Motors. 30 kW, 1430 RPM, 50 Hz and 30 kilograms. With coupling. "\*Why choose for HOSBV? Were not only the largest used refrigeration specialist in Europe, but also, we deliver all equipment including an extensive test, warranty and industrial cleaning. Optional we can arrange shipment and export documents."